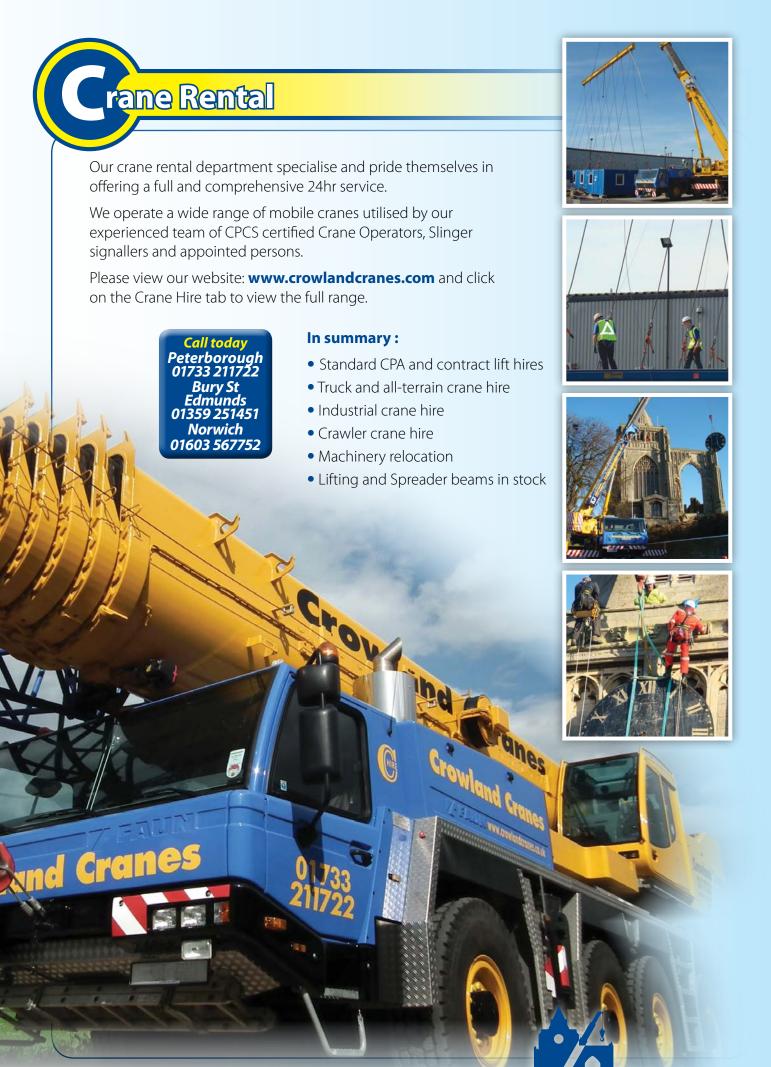

### Specialised Contracts

Crowland Cranes offer you the complete in house service utilising the resources and experience found within all of our divisions.

- Insurance approved crane & plant recovery team
- Machinery installations
- Factory relocation
- Range of specialised transport
- Variety of skates, winches and jacking systems

## orkshop & Field Service

At our Crowland depot we have a fully equipped workshop, consisting of individual working bays, complete with inspection pits and overhead cranes.

Operating a variety of field-service vehicles, each fitted with comprehensive tool kits and diagnostic test equipment.

#### In summary:

- Insurance approved repair facility
- Rolling road 20t axle load capacity
- Latest in diagnostic test equipment
- Service / repairs completed on most makes & models
- Major crane overhauls
- New crane development
- After sales product support
- Spare parts warehouse

Peterborough 01733 211722 **Bury St Edmunds** 01359 251451 Norwich 01603 567752

Allianz (li