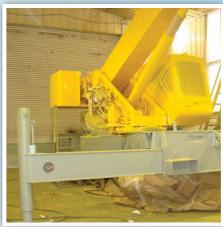

## -abrication

At our Crowland depot we complete a variety of structural repairs including operator cabs, panel work, crane chassis and lattice / telescopic boom repairs.

- On site welding repairs
- Certified coded welders
- NDT test equipment
- Range of welding procedures
- Laser and guillotine profiling service
- Design and manufacture of lifting beams
- 12 metre 'T' slot style datum bed